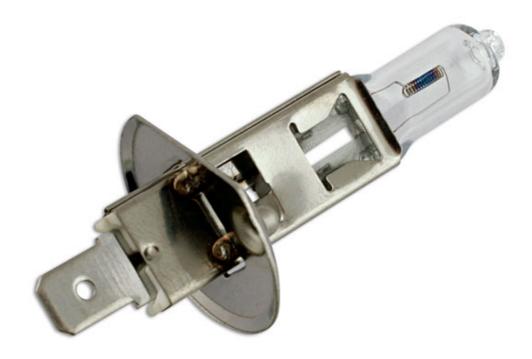

## Lucas Headlight Bulb H1 24V 100W OE491 1pc

The Lucas automotive bulb range consists of over 600 references covering cars, light and heavy duty commercial vehicles and motorcycles. With over 99 % vehicle parc coverage and an unrivaled reputation for quality, the Lucas automotive bulb offering is the obvious choice for both aftermarket and original equipment dealers throughout the world. Lucas automotive bulbs are instantly recognisable as a brand you can trust, with a heritage dating back to the earliest vehicles on the UK roads. The range has been continually developed over the years to remain at the forefront of technology whilst maintaining a broad coverage across classic cars.

## **Additional Information**

- Headlight Bulb H1 Cap
- ANSI Code 491
- 24v / 100 watt
- P14.5s Style
- 1pc

http:///product/30590

LASER Kamasa Gunson Connect