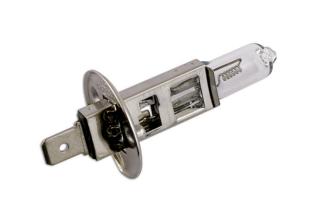

## Lucas Headlight Bulb H1 24V 100W OE491 1pc

The Lucas automotive bulb range consists of over 600 references covering cars, light and heavy duty commercial vehicles and motorcycles. With over 99 % vehicle parc coverage and an unrivaled reputation for quality, the Lucas automotive bulb offering is the obvious choice for both aftermarket and original equipment dealers throughout the world. Lucas automotive bulbs are instantly recognisable as a brand you can trust, with a heritage dating back to the earliest vehicles on the UK roads. The range has been continually developed over the years to remain at the forefront of technology whilst maintaining a broad coverage across classic cars.

## **Additional Information**

- Headlight Bulb H1 Cap
- ANSI Code 491
- 24v / 100 watt
- P14.5s Style
- 1pc

http:///product/30590

LASER Kamasa Gunson Connect